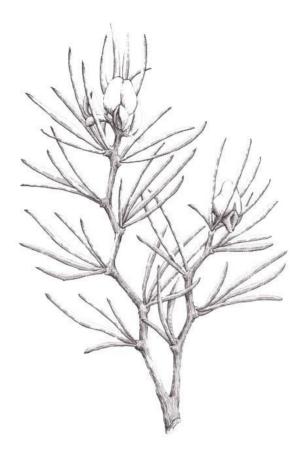

## **ROOIBOS TEA**

**Botanical Name:** 

Common Name: Rooibos Aspalathus linearis

**Medicinal part:** Leaves

**Description:** Rooibos is the product obtained from the needle-like leaves and fine stem of the plant <u>Aspalathus Linearis</u>, after it has been cut, bruised, fermented and dried. It is then pasteurized, dried, bagged and palletized.