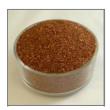

## **ROOIBOS TEA**

**Botanical Name:** 

Common Name: Rooibos Aspalathus linearis

**Medicinal part:** Leaves

**Description:** Rooibos is the product obtained from the needle-like leaves and fine stem of the plant <u>Aspalathus Linearis</u>, after it has been cut, bruised, fermented and dried. It is then pasteurized, dried, bagged and palletized.